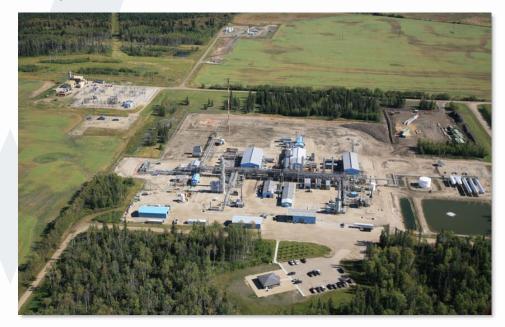

### **Our Operations**

- Today, we have over 340 producing wells producing approximately 80,000 barrels of oil equivalent per day, with over 280km of pipelines
- We also operate four compressor stations and one gas plant Wembley Gas Plant
- Safety is a priority in all we do we will always chose safety over production or costs