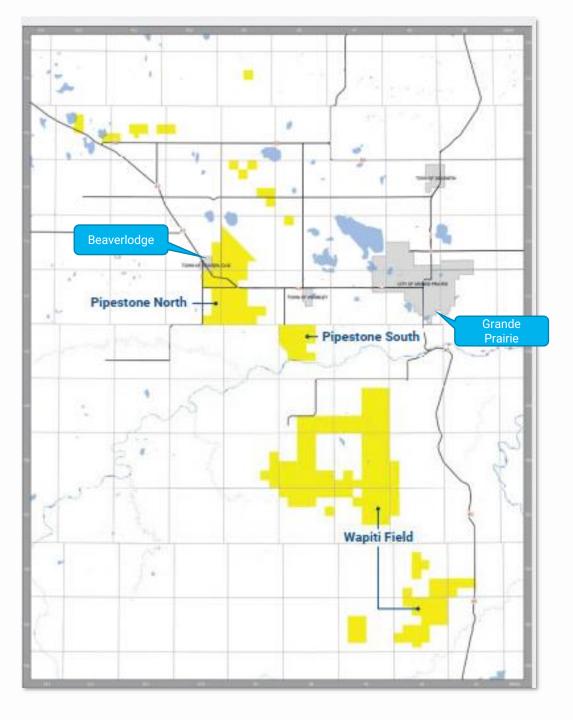

### **Our Operations**

- Operating in the Grande Prairie region **since 2008** when we acquired an asset producing 4000 barrels of oil equivalent per day
- Over the years, we have focused on growing our business in the region

### **Our Operations**

- Today, we have over 340 producing wells producing approximately 80,000 barrels of oil equivalent per day, with over 280km of pipelines
- We also operate four compressor stations and one gas plant Wembley Gas Plant
- Safety is a priority in all we do we will always chose safety over production or costs