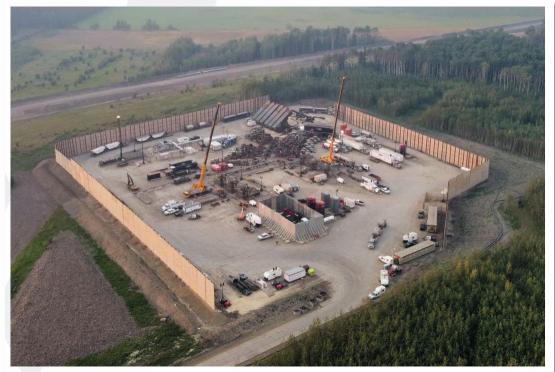

# **Economic Inclusion**

### **Our Operations**

- Operating in the Grande Prairie region **since 2008** when we acquired an asset producing 4000 barrels of oil equivalent per day
- Over the years, we have focused on growing our business in the region



NuVista pipeline construction in Pipestone



### **Our Operations**

- Today, we have over 340 producing wells producing approximately 80,000 barrels of oil equivalent per day, with over 280km of pipelines
- We also operate four compressor stations and one gas plant Wembley Gas Plant
- Safety is a priority in all we do we will always chose safety over production or costs





NuVista hydraulic fracturing operations

#### NuVista Indigenous Inclusion Guideline



#### **Economic Participation**

As a Canadian energy company, we believe that we have the ability to play a unique role in fostering economic development. Our focus will be to collaborate with Indigenous communities in the areas of workforce inclusion, business participation, education and training. We will also continue to seek economic participation opportunities that are mutually beneficial and sustaining.

### **Economic Inclusion Through Contracting**

- Understand the contracting <u>capacity</u> of the Indigenous communities we work with – captured through our Contractor Repository.
  - 120 community affiliated contractors.
- Annual planning with functional teams (ie. Drilling & Completions; Op